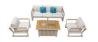

## EXEE 2.0

The design of Exee 2,0 series is inspired by the structure of the letter "E". Exee echoes he word "Exellent" and aims at creating a "wow" furniture for all users. Currently there are patio and modular sofa sets. The application of Exee is not limited to house, hotels and restaurants. It is a good combination of softness and rigidities to Indiffer an element and neetle impression.

Outdoor Furniture Collection EXEE 2.0

Single Sofa Size: 800x840

Single Sofa Size: 840x800

Double Sofa Size: 840x1450x6

Three-seater Sofa Size: 840x2100x610mm

Coffee Table Size: 815x1050x41

VO

Coffee Table Size: 1050x814x41