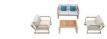

## EXEE 2.0

The design of Exee 2,0 series is inspired by the structure of the letter "E". Exee echoes he word "Exellent" and aims at creating a "wow" furniture for all users. Currently there are patio and modular sofa sets. The application of Exee is not limited to house, hotels and restaurants. It is a good combination of softness and rigidities to Indiffer an element and neetle impression.

Outdoor Furniture Collection EXEE 2.0

Single Sofa Size: 800x840

Single Sofa Size: 840x800

Double Sofa Size: 840x1450x6

Three-seater Sofa Size: 840x2100x610mm

Coffee Table Size: 815x1050x41

VO

Coffee Table Size: 1050x814x41