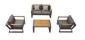

## EXEE 2.0

The design of Exee 2,0 series is inspired by the structure of the letter "E". Exee echoes he word "Exellent" and aims at creating a "wow" furniture for all users. Currently there are patio and modular sofa sets. The application of Exee is not limited to house, hotels and restaurants. It is a good combination of softness and rigidities to Indiffer an element and neetle impression.

Outdoor Furniture Collection EXEE 2.0

Single Sofa Size: 800x840

Single Sofa Size: 840x800

Double Sofa Size: 840x1450x6

Three-seater Sofa Size: 840x2100x610mm

Coffee Table Size: 815x1050x41

VO

Coffee Table Size: 1050x814x41