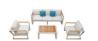

## EXEE 2.0

The design of Exee 2,0 series is inspired by the structure of the letter "E". Exee echoes he word "Exellent" and aims at creating a "wow" furniture for all users. Currently there are patio and modular sofa sets. The application of Exee is not limited to house, hotels and restaurants. It is a good combination of softness and rigidities to Indiffer an element and neetle impression.

Outdoor Furniture Collection EXEE 2.0

Single Sofa Size: 800x840

Single Sofa Size: 840x800

Double Sofa Size: 840x1450x6

Three-seater Sofa Size: 840x2100x610mm

Coffee Table Size: 815x1050x41

VO

Coffee Table Size: 1050x814x41