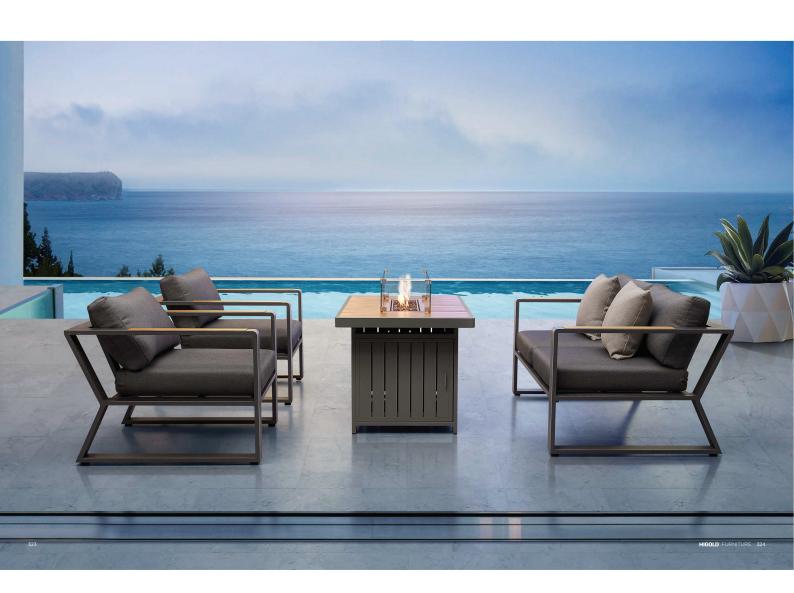

The rectangular file pit is a contemporary combination of classic teak wood color with charcoal or grey frame, and this makes it easy to apply to different scenes. Whether it be watching the stars at night, having a weekend barbecue or simply hanging out, you can always find an

Fire pit Size: 1200x70

Exee 2.0 Combinations

HIGOLD FURNITURE 326