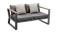

Outdoor Furniture Collection EXEE 2.0

Single Sofa Size: 800x840

Single Sofa Size: 840x800

Double Sofa Size: 840x1450x6

Three-seater Sofa Size: 840x2100x610mm

Coffee Table Size: 815x1050x41

VO

Coffee Table Size: 1050x814x41

Fire pit Size: 1200x70

Exee 2.0 Combinations

HIGOLD FURNITURE 326