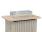

The rectangular file pit is a contemporary combination of classic teak wood color with charcoal or grey frame, and this makes it easy to apply to different scenes. Whether it be watching the stars at night, having a weekend barbecue or simply hanging out, you can always find an

Fire pit Size: 1200x70

Exee 2.0 Combinations

HIGOLD FURNITURE 326