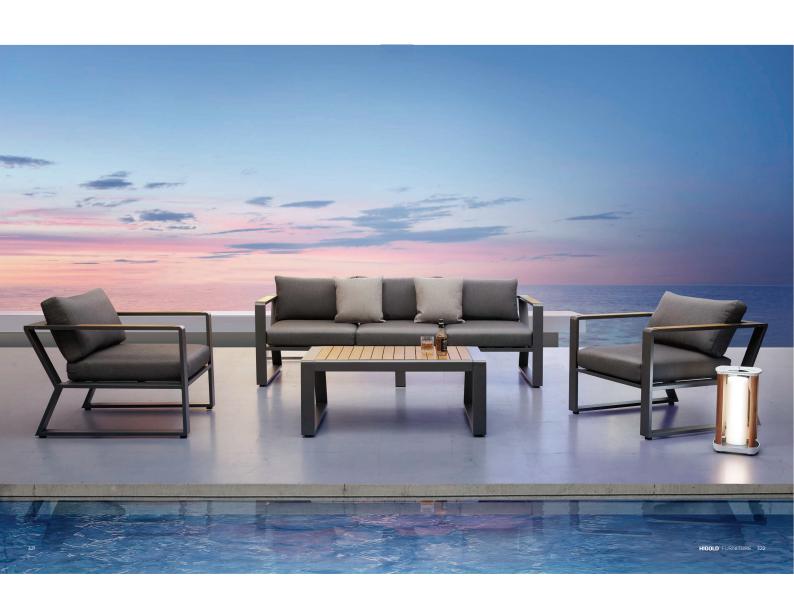

## EXEE 2.0

The design of Exee 2,0 series is inspired by the structure of the letter "E". Exee echoes he word "Exellent" and aims at creating a "wow" furniture for all users. Currently there are patio and modular sofa sets. The application of Exee is not limited to house, hotels and restaurants. It is a good combination of softness and rigidities to Indiffer an element and neetle impression.

Outdoor Furniture Collection EXEE 2.0

Single Sofa Size: 800x840

Single Sofa Size: 840x800

Double Sofa Size: 840x1450x6

Three-seater Sofa Size: 840x2100x610mm

Coffee Table Size: 815x1050x41

VO

Coffee Table Size: 1050x814x41