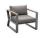

## EXEE 2.0

The design of Exee 2,0 series is inspired by the structure of the letter "E". Exee echoes he word "Exellent" and aims at creating a "wow" furniture for all users. Currently there are patio and modular sofa sets. The application of Exee is not limited to house, hotels and restaurants. It is a good combination of softness and rigidities to Indiffer an element and neetle impression.

Outdoor Furniture Collection EXEE 2.0

Single Sofa Size: 800x840

Single Sofa Size: 840x800

Double Sofa Size: 840x1450x6

Three-seater Sofa Size: 840x2100x610mm

Coffee Table Size: 815x1050x41

VO

Coffee Table Size: 1050x814x41