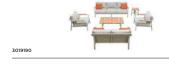

of wood. Visconti radiates impeccably under the sun just like the way the sun reflects on the surface of the textured care valis. Designed and built with superior detail and qualify, the confortable cushinging conveys and offers an insting feel and makes you enjoy the welldeserved qualify time off. The smart assembling method and system of design give this collection and stight side making in turning and utilities are still engage.





MIGOLD' RUSCOPTURE 176







HIGOLD' FURNITURE 182







HIGOLD' FURNITURE 186





HIGOLD FAUROUNTIE 19





# Visconti

Visconti Combination

01951 unge



H

3019120

# Visconti























































HIGOLD' FURNITURE 196

# Visconti















301938 Middle Corner Sofa Size: 860x860x695mm











**芦**雨**芦** 



3019210

3019230









HIGOLD: FAUSCOTURE 198