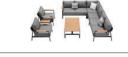

# VISCONTI

VISCOMT collection is a fun and playful blend that is conceptualized and inspired by the curved lines within cases, along with discovering a similarity with the authenticity of wood. Visconti radiates impeccably under the sun just like the way the sun reflects on the surface of the textured care valis. Designed and built with superior detail and qualify, the confortable cushinging conveys and offers an insting feel and makes you enjoy the welldeserved qualify time off. The smart assembling method and system of design give this collection and stight side making in turning and utilities are still engage.

# Visconti

301938 Middle Corner Sofa Size: 860x860x695mm

**芦**雨**芦** 

3019210

3019230

HIGOLD: FAUSCOTURE 198