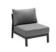

# VISCONTI

VISCOMT collection is a fun and playful blend that is conceptualized and inspired by the curved lines within cases, along with discovering a similarity with the authenticity of wood. Visconti radiates impeccably under the sun just like the way the sun reflects on the surface of the textured care valis. Designed and built with superior detail and qualify, the confortable cushinging conveys and offers an insting feel and makes you enjoy the welldeserved qualify time off. The smart assembling method and system of design give this collection and stight side making in turning and utilities are still engage.

# Visconti

301938 Middle Corner Sofa Size: 860x860x695mm

**芦**雨**芦** 

3019210

3019230

HIGOLD: FAUSCOTURE 198