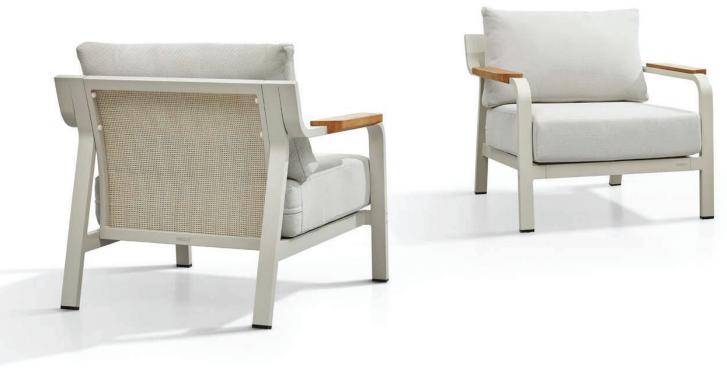

# VISCONTI

VISCOMT collection is a fun and playful blend that is conceptualized and inspired by the curved lines within cases, along with discovering a similarity with the authenticity of wood. Visconti radiates impeccably under the sun just like the way the sun reflects on the surface of the textured care valis. Designed and built with superior detail and qualify, the confortable cushinging conveys and offers an insting feel and makes you enjoy the welldeserved qualify time off. The smart assembling method and system of design give this collection and stight side making in turning and utilities are still engage.