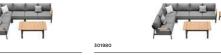

# VISCONTI

VISCOMT collection is a fun and playful blend that is conceptualized and inspired by the curved lines within cases, along with discovering a similarity with the authenticity of wood. Visconti radiates impeccably under the sun just like the way the sun reflects on the surface of the textured care valis. Designed and built with superior detail and qualify, the confortable cushinging conveys and offers an insting feel and makes you enjoy the welldeserved qualify time off. The smart assembling method and system of design give this collection and stight side making in turning and utilities are still engage.

# Visconti

Visconti Combination

01951 unge

H

3019120