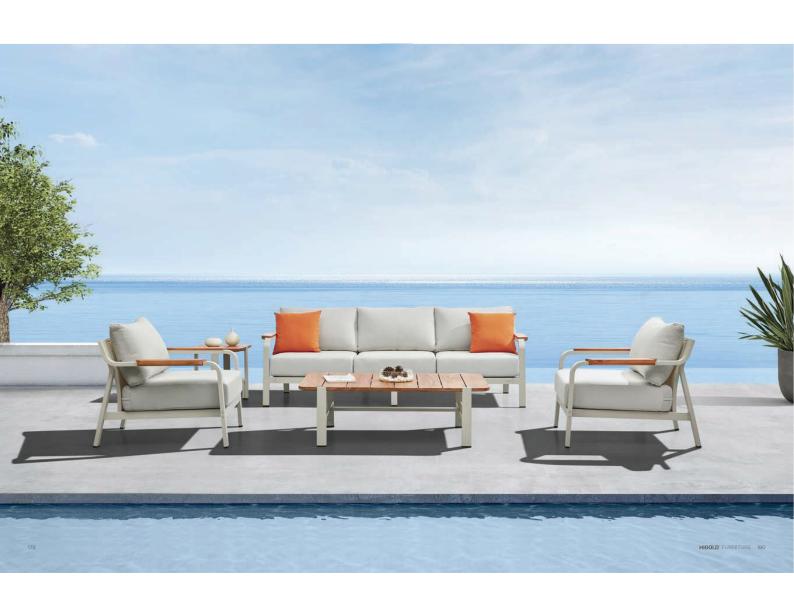

# VISCONTI

VISCOMT collection is a fun and playful blend that is conceptualized and inspired by the curved lines within cases, along with discovering a similarity with the authenticity of wood. Visconti radiates impeccably under the sun just like the way the sun reflects on the surface of the textured care valis. Designed and built with superior detail and qualify, the confortable cushinging conveys and offers an insting feel and makes you enjoy the welldeserved qualify time off. The smart assembling method and system of design give this collection and stight side making in turning and utilities are still engage.

# Visconti

HIGOLD' FURNITURE 196

# Visconti

301938 Middle Corner Sofa Size: 860x860x695mm

**芦**雨**芦** 

3019210

3019230

HIGOLD: FAUSCOTURE 198