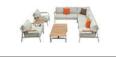

# VISCONTI

VISCOMT collection is a fun and playful blend that is conceptualized and inspired by the curved lines within cases, along with discovering a similarity with the authenticity of wood. Visconti radiates impeccably under the sun just like the way the sun reflects on the surface of the textured care valis. Designed and built with superior detail and qualify, the confortable cushinging conveys and offers an insting feel and makes you enjoy the welldeserved qualify time off. The smart assembling method and system of design give this collection and stight side making in turning and utilities are still engage.

# Visconti

301938 Middle Corner Sofa Size: 860x860x695mm

**芦**雨**芦** 

3019210

3019230

HIGOLD: FAUSCOTURE 198