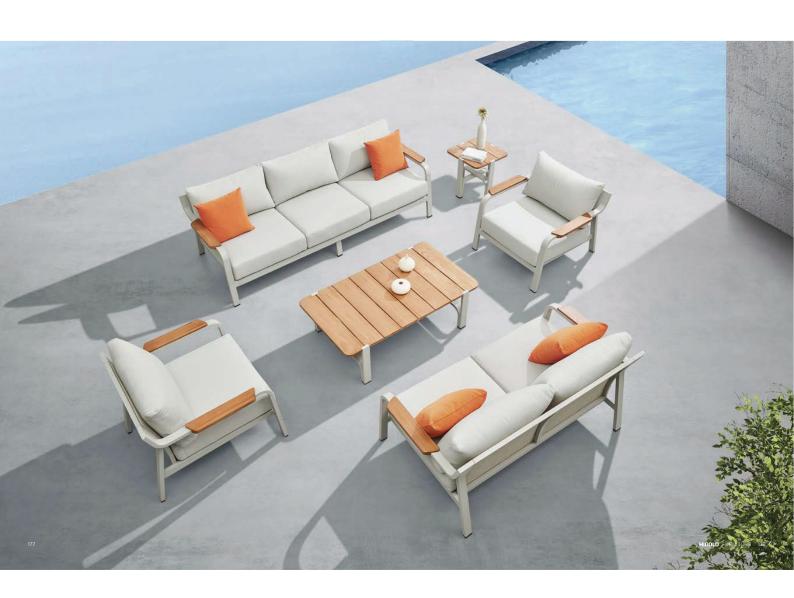

# VISCONTI

VISCOMT collection is a fun and playful blend that is conceptualized and inspired by the curved lines within cases, along with discovering a similarity with the authenticity of wood. Visconti radiates impeccably under the sun just like the way the sun reflects on the surface of the textured care valis. Designed and built with superior detail and qualify, the confortable cushinging conveys and offers an insting feel and makes you enjoy the welldeserved qualify time off. The smart assembling method and system of design give this collection and stight side making in turning and utilities are still engage.

# Visconti

Visconti Combination

01951 unge

H

3019120