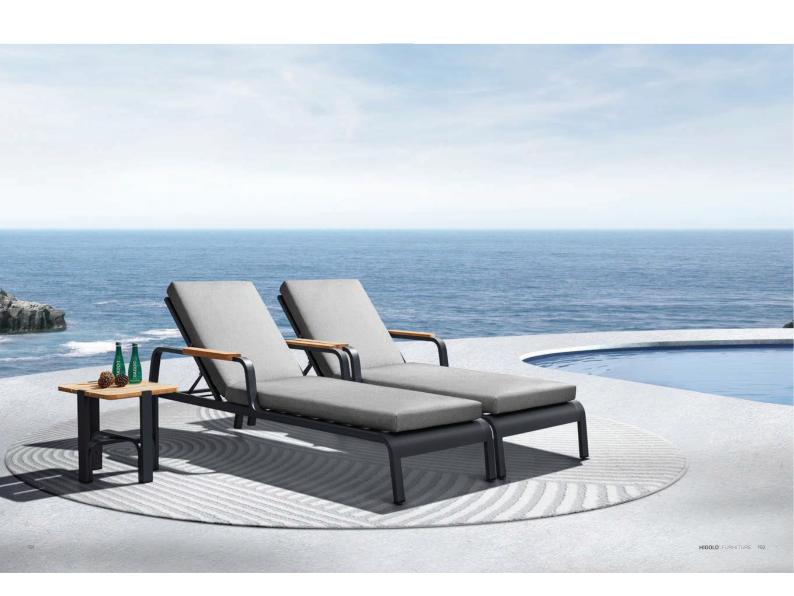

# VISCONTI

VISCOMT collection is a fun and playful blend that is conceptualized and inspired by the curved lines within cases, along with discovering a similarity with the authenticity of wood. Visconti radiates impeccably under the sun just like the way the sun reflects on the surface of the textured care valis. Designed and built with superior detail and qualify, the confortable cushinging conveys and offers an insting feel and makes you enjoy the welldeserved qualify time off. The smart assembling method and system of design give this collection and stight side making in turning and utilities are still engage.