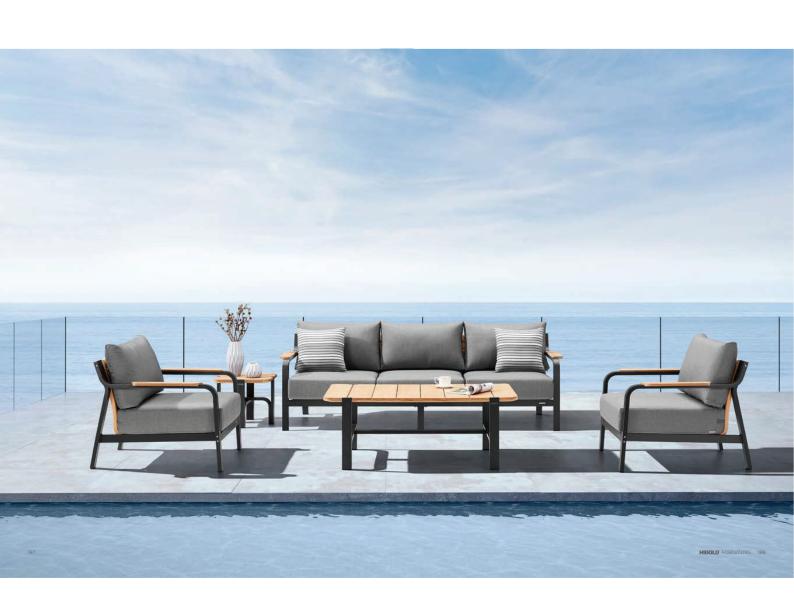

# VISCONTI

VISCOMT collection is a fun and playful blend that is conceptualized and inspired by the curved lines within cases, along with discovering a similarity with the authenticity of wood. Visconti radiates impeccably under the sun just like the way the sun reflects on the surface of the textured care valis. Designed and built with superior detail and qualify, the confortable cushinging conveys and offers an insting feel and makes you enjoy the welldeserved qualify time off. The smart assembling method and system of design give this collection and stight side making in turning and utilities are still engage.