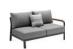

# VISCONTI

VISCOMT collection is a fun and playful blend that is conceptualized and inspired by the curved lines within cases, along with discovering a similarity with the authenticity of wood. Visconti radiates impeccably under the sun just like the way the sun reflects on the surface of the textured care valis. Designed and built with superior detail and qualify, the confortable cushinging conveys and offers an insting feel and makes you enjoy the welldeserved qualify time off. The smart assembling method and system of design give this collection and stight side making in turning and utilities are still engage.

# Visconti

301938 Middle Corner Sofa Size: 860x860x695mm

**芦**雨**芦** 

3019210

3019230

HIGOLD: FAUSCOTURE 198