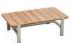

# VISCONTI

VISCOMT collection is a fun and playful blend that is conceptualized and inspired by the curved lines within cases, along with discovering a similarity with the authenticity of wood. Visconti radiates impeccably under the sun just like the way the sun reflects on the surface of the textured care valis. Designed and built with superior detail and qualify, the confortable cushinging conveys and offers an insting feel and makes you enjoy the welldeserved qualify time off. The smart assembling method and system of design give this collection and stight side making in turning and utilities are still engage.

# Visconti

301938 Middle Corner Sofa Size: 860x860x695mm

**芦**雨**芦** 

3019210

3019230

HIGOLD: FAUSCOTURE 198