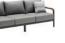

# VISCONTI

VISCOMT collection is a fun and playful blend that is conceptualized and inspired by the curved lines within cases, along with discovering a similarity with the authenticity of wood. Visconti radiates impeccably under the sun just like the way the sun reflects on the surface of the textured care valis. Designed and built with superior detail and qualify, the confortable cushinging conveys and offers an insting feel and makes you enjoy the welldeserved qualify time off. The smart assembling method and system of design give this collection and stight side making in turning and utilities are still engage.

# Visconti

301938 Middle Corner Sofa Size: 860x860x695mm

**芦**雨**芦** 

3019210

3019230

HIGOLD: FAUSCOTURE 198