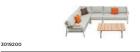

# Visconti

301938 Middle Corner Sofa Size: 860x860x695mm

**芦**雨**芦** 

3019210

3019230

HIGOLD: FAUSCOTURE 198