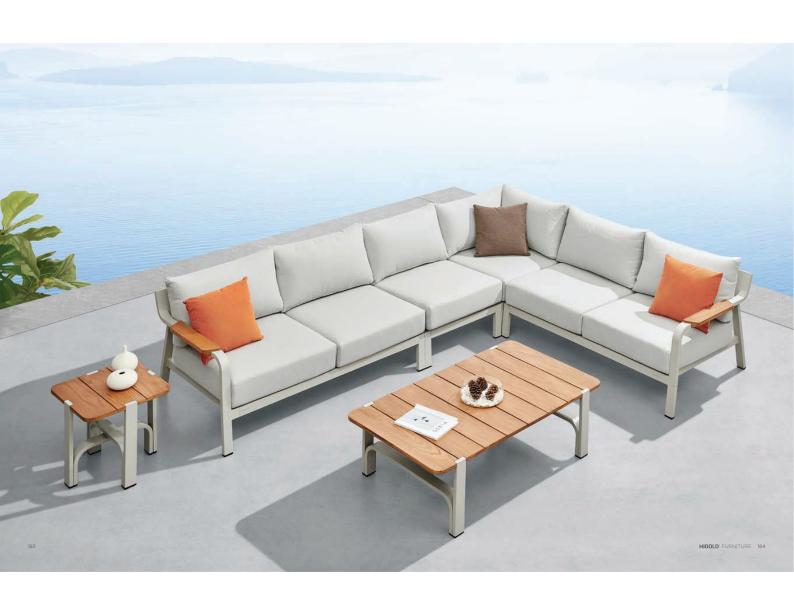

# Visconti

301938 Middle Corner Sofa Size: 860x860x695mm

**芦**雨**芦** 

3019210

3019230

HIGOLD: FAUSCOTURE 198