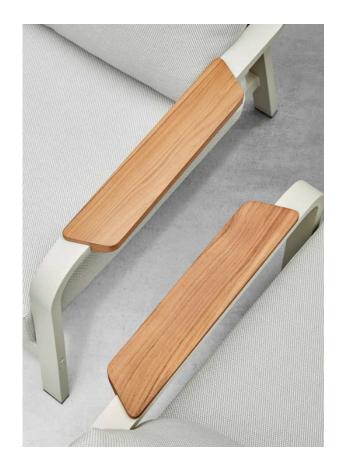

# VISCONTI

VISCOMT collection is a fun and playful blend that is conceptualized and inspired by the curved lines within cases, along with discovering a similarity with the authenticity of wood. Visconti radiates impeccably under the sun just like the way the sun reflects on the surface of the textured care valis. Designed and built with superior detail and qualify, the confortable cushinging conveys and offers an insting feel and makes you enjoy the welldeserved qualify time off. The smart assembling method and system of design give this collection and stight side making in turning and utilities are still engage.