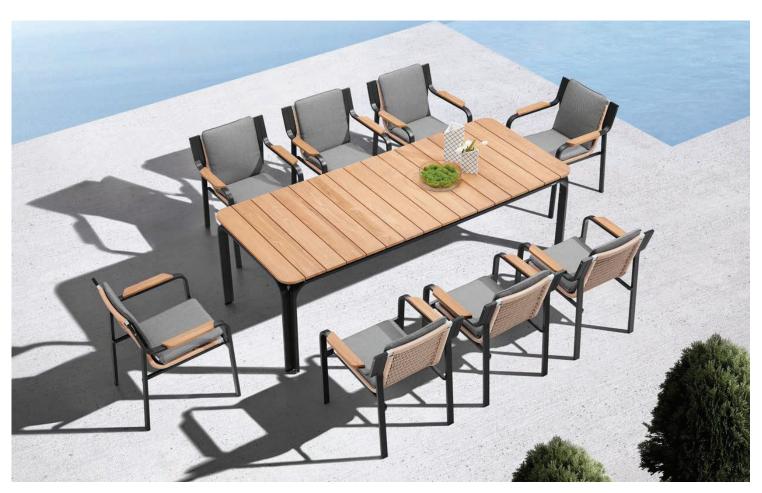

# VISCONTI

VISCOMT collection is a fun and playful blend that is conceptualized and inspired by the curved lines within cases, along with discovering a similarity with the authenticity of wood. Visconti radiates impeccably under the sun just like the way the sun reflects on the surface of the textured care valis. Designed and built with superior detail and qualify, the confortable cushinging conveys and offers an insting feel and makes you enjoy the welldeserved qualify time off. The smart assembling method and system of design give this collection and stight side making in turning and utilities are still engage.