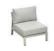

# VISCONTI

VISCOMT collection is a fun and playful blend that is conceptualized and inspired by the curved lines within cases, along with discovering a similarity with the authenticity of wood. Visconti radiates impeccably under the sun just like the way the sun reflects on the surface of the textured care valis. Designed and built with superior detail and qualify, the confortable cushinging conveys and offers an insting feel and makes you enjoy the welldeserved qualify time off. The smart assembling method and system of design give this collection and stight side making in turning and utilities are still engage.

# Visconti

301938 Middle Corner Sofa Size: 860x860x695mm

**芦**雨**芦** 

3019210

3019230

HIGOLD: FAUSCOTURE 198