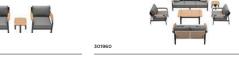

# Visconti

301938 Middle Corner Sofa Size: 860x860x695mm

**芦**雨**芦** 

3019210

3019230

HIGOLD: FAUSCOTURE 198