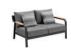

# VISCONTI

VISCOMT collection is a fun and playful blend that is conceptualized and inspired by the curved lines within cases, along with discovering a similarity with the authenticity of wood. Visconti radiates impeccably under the sun just like the way the sun reflects on the surface of the textured care valis. Designed and built with superior detail and qualify, the confortable cushinging conveys and offers an insting feel and makes you enjoy the welldeserved qualify time off. The smart assembling method and system of design give this collection and stight side making in turning and utilities are still engage.

# Visconti

Visconti Combination

01951 unge

H

3019120